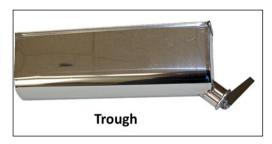

#### **EQUIPMENT DESCRIPTION**

The Sipple Sugar Maker consists of the following parts; base with motor, "pig", trough, worm, slide gate and 4-way spider.

The following information on setup and use of the Sipple Sugar Maker is a general guideline for the proper use. With experience you can adjust the procedure and process to work best for you.

3. Insert the 4-way coupling spider into the coupling on the motor shaft. The fingers of the spider go around the projections of the coupler

4. Place the worm into the trough so the spiral end of the worm is at the spigot end of the trough. The coupler end will slip into the slot at the other end of the trough.

5. Line up the coupler at the end of the worm with the open spots in the spider and slide the trough down into the holders on the base. Slide the trough until the worm spiral end is just touching the spigot end of the trough. There should be no back and forth motion of the coupler joint.

## **ADDITIONAL REPLACEMENT PARTS**

| ITEM<br>DESCRIPTION                 | LEADER<br>ORDER # | DESCRIPTION/PHOTO                         | ITEM DESCRIPTION             | LEADER<br>ORDER# | DESCRIPTION/PHOTO |
|-------------------------------------|-------------------|-------------------------------------------|------------------------------|------------------|-------------------|
| Sipple Sugar<br>Maker "Pig"         | <u>5804</u>       |                                           | Sipple Sugar Maker<br>Trough | <u>5806</u>      |                   |
| Sipple Sugar<br>Maker Slide<br>Gate | 5807              |                                           | Coupling 4-Way<br>Spider     | 760090           | +                 |
| Sipple Sugar<br>Maker Worm          | <u>5805</u>       | ODD AND AND AND AND AND AND AND AND AND A | ¾" Coupler                   | 760086           |                   |