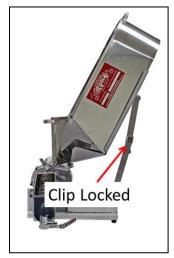

- 9. When the temperature for stirring is reached, remove the thermometer then carefully transfer the "pig" to the "pig" platform on the Sipple Sugar Maker and slowly raise the platform and "pig" until the locking hinge locks in place. Caution the syrup solution and the "pig" will be hot.
- 10. Close the trough spigot then open the "pig" spout until a stream of liquid approximately 1/8" in diameter is pouring into the trough. Bring the level in the trough up to approximately 1/2" then close the spigot.
- 11. Begin stirring by turning on the motor with the switch located on the cord.
- 12. Watch the spigot end of the trough for a change in the appearance. The change should take less than 3 minutes. The mix will be ready to draw into the molds when:
  - a. It appears to be lighter in color (light brown)
  - b. Thicker with a cream-like (less transparent) look
  - c. The surface will be less glossy.
- 13. Drawing into the molds will require experience with working with the machine and the liquid. As you draw off the liquid into the molds open the spigot from the "pig" to allow enough liquid to enter the trough to replace what is being drawn off. You must draw off at a rate preventing the hardening of the material in the trough or the trough spigot. You are working towards having a constant flow of material into the molds and liquid from the "pig" into the trough until the "pig" is empty.
  - NOTE: Two people working together at this point when you are learning is a good idea.