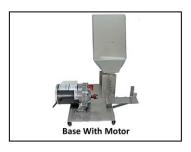

#### **EQUIPMENT DESCRIPTION**

The Sipple Sugar Maker consists of the following parts; base with motor, "pig", trough, worm, slide gate and 4-way spider.

The following information on setup and use of the Sipple Sugar Maker is a general guideline for the proper use. With experience you can adjust the procedure and process to work best for you.

## **REPLACEMENT PARTS**

| Base without motor (as shown less motor) |                  |  |                    |                  |  |  |
|------------------------------------------|------------------|--|--------------------|------------------|--|--|
| ITEM DESCRIPTION                         | LEADER<br>ORDER# |  | ITEM DESCRIPTION   | LEADER<br>ORDER# |  |  |
| Base with Motor                          | 5802             |  | Base without Motor | 5803             |  |  |
| Motor                                    | 5808             |  | Cord with Switch   | 55116            |  |  |
| ¾" Coupler                               | 760085           |  | Hinge              | 5812             |  |  |
| Rubber Foot                              | 5817             |  |                    |                  |  |  |