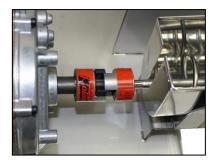

6. Put the slide gate inside the end of the trough where the worm shaft is cut. Slide the gate down until it is seated on the edge of the trough.

7. Support the "pig" platform and slide the locking clip on the "pig" holder hinge up.

- 8. Hold the "pig" platform and push the hinge at the bolt carefully away from the machine base. Lower the "pig" platform slowly until the hinge won't move any further.
- 9. The "pig" is used for boiling and cooling the syrup for the product (see MAKING MAPLE CANDY on page 6 and MAKING MAPLE CREAM on page 8). When the syrup has reached the temperature for the product, the "pig" is placed on the "pig" platform. The "pig" platform has the same approximate shape as the "pig" so align the spout end of the "pig" toward the trough and slide the "pig" against the raised front edges of the platform
- 10. Slowly raise the platform and "pig" until the hinge locks. NOTE: There will be weight and possibly hot surfaces dependent on the product and quantity being processed.