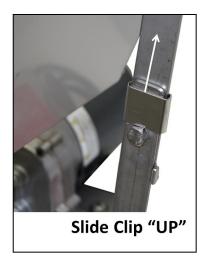

6. Put the slide gate inside the end of the trough where the worm shaft is cut. Slide the gate down until it is seated on the edge of the trough.

7. Support the "pig" platform and slide the locking clip on the "pig" holder hinge up.