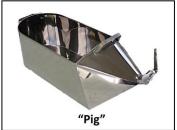

#### **EQUIPMENT DESCRIPTION**

The Sipple Sugar Maker consists of the following parts; base with motor, "pig", trough, worm, slide gate and 4-way spider.

The following information on setup and use of the Sipple Sugar Maker is a general guideline for the proper use. With experience you can adjust the procedure and process to work best for you.

6. Put the slide gate inside the end of the trough where the worm shaft is cut. Slide the gate down until it is seated on the edge of the trough.

7. Support the "pig" platform and slide the locking clip on the "pig" holder hinge up.

- 8. Hold the "pig" platform and push the hinge at the bolt carefully away from the machine base. Lower the "pig" platform slowly until the hinge won't move any further.
- 9. The "pig" is used for boiling and cooling the syrup for the product (see MAKING MAPLE CANDY on page 6 and MAKING MAPLE CREAM on page 8). When the syrup has reached the temperature for the product, the "pig" is placed on the "pig" platform. The "pig" platform has the same approximate shape as the "pig" so align the spout end of the "pig" toward the trough and slide the "pig" against the raised front edges of the platform
- 10. Slowly raise the platform and "pig" until the hinge locks. NOTE: There will be weight and possibly hot surfaces dependent on the product and quantity being processed.

## **ADDITIONAL REPLACEMENT PARTS**

| ITEM<br>DESCRIPTION                 | LEADER<br>ORDER # | DESCRIPTION/PHOTO                         | ITEM DESCRIPTION             | LEADER<br>ORDER# | DESCRIPTION/PHOTO |
|-------------------------------------|-------------------|-------------------------------------------|------------------------------|------------------|-------------------|
| Sipple Sugar<br>Maker "Pig"         | <u>5804</u>       |                                           | Sipple Sugar Maker<br>Trough | <u>5806</u>      |                   |
| Sipple Sugar<br>Maker Slide<br>Gate | 5807              |                                           | Coupling 4-Way<br>Spider     | 760090           | +                 |
| Sipple Sugar<br>Maker Worm          | <u>5805</u>       | ODD AND AND AND AND AND AND AND AND AND A | ¾" Coupler                   | 760086           |                   |