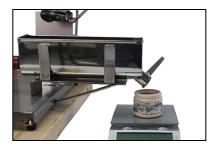

NOTE: Drawing into containers can be easily done with the right setup. An example is shown in the picture on the left. To weigh the cream as you draw it off, set a digital scale under the trough spigot leaving enough room between the top of the scale and the spigot to place the container(s) you will be using. Tare the container on the scale then open the trough spigot and fill the container until the weight is reached.