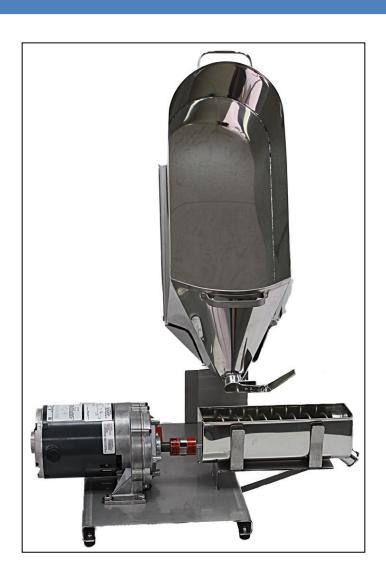

#### **EQUIPMENT DESCRIPTION**

The Sipple Sugar Maker consists of the following parts; base with motor, "pig", trough, worm, slide gate and 4-way spider.

The following information on setup and use of the Sipple Sugar Maker is a general guideline for the proper use. With experience you can adjust the procedure and process to work best for you.

- 1. Prior to using the Sipple Sugar Maker for the first time or after storage, clean the pig, sliding gate, trough and worm with hot water. Thoroughly flush the spouts at the end of the "pig" and the trough.
- 2. Place the Sipple Sugar Maker base on a stable surface.

3. Insert the 4-way coupling spider into the coupling on the motor shaft. The fingers of the spider go around the projections of the coupler

4. Place the worm into the trough so the spiral end of the worm is at the spigot end of the trough. The coupler end will slip into the slot at the other end of the trough.

5. Line up the coupler at the end of the worm with the open spots in the spider and slide the trough down into the holders on the base. Slide the trough until the worm spiral end is just touching the spigot end of the trough. There should be no back and forth motion of the coupler joint.

6. Put the slide gate inside the end of the trough where the worm shaft is cut. Slide the gate down until it is seated on the edge of the trough.

7. Support the "pig" platform and slide the locking clip on the "pig" holder hinge up.

- 8. Hold the "pig" platform and push the hinge at the bolt carefully away from the machine base. Lower the "pig" platform slowly until the hinge won't move any further.
- 9. The "pig" is used for boiling and cooling the syrup for the product (see MAKING MAPLE CANDY on page 6 and MAKING MAPLE CREAM on page 8). When the syrup has reached the temperature for the product, the "pig" is placed on the "pig" platform. The "pig" platform has the same approximate shape as the "pig" so align the spout end of the "pig" toward the trough and slide the "pig" against the raised front edges of the platform
- 10. Slowly raise the platform and "pig" until the hinge locks. NOTE: There will be weight and possibly hot surfaces dependent on the product and quantity being processed.