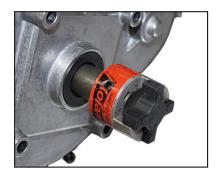

3. Insert the 4-way coupling spider into the coupling on the motor shaft. The fingers of the spider go around the projections of the coupler

4. Place the worm into the trough so the spiral end of the worm is at the spigot end of the trough. The coupler end will slip into the slot at the other end of the trough.

5. Line up the coupler at the end of the worm with the open spots in the spider and slide the trough down into the holders on the base. Slide the trough until the worm spiral end is just touching the spigot end of the trough. There should be no back and forth motion of the coupler joint.