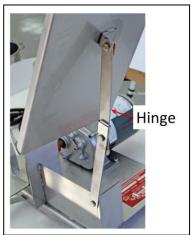

6. Put the slide gate inside the end of the trough where the worm shaft is cut. Slide the gate down until it is seated on the edge of the trough.

7. Support the "pig" platform and slide the locking clip on the "pig" holder hinge up.

- 8. Hold the "pig" platform and push the hinge at the bolt carefully away from the machine base. Lower the "pig" platform slowly until the hinge won't move any further.
- 9. The "pig" is used for boiling and cooling the syrup for the product (see MAKING MAPLE CANDY on page 6 and MAKING MAPLE CREAM on page 8). When the syrup has reached the temperature for the product, the "pig" is placed on the "pig" platform. The "pig" platform has the same approximate shape as the "pig" so align the spout end of the "pig" toward the trough and slide the "pig" against the raised front edges of the platform
- 10. Slowly raise the platform and "pig" until the hinge locks. NOTE: There will be weight and possibly hot surfaces dependent on the product and quantity being processed.

## **REPLACEMENT PARTS**

| Base without motor (as shown less motor) |                  |  |                    |                  |  |  |
|------------------------------------------|------------------|--|--------------------|------------------|--|--|
| ITEM DESCRIPTION                         | LEADER<br>ORDER# |  | ITEM DESCRIPTION   | LEADER<br>ORDER# |  |  |
| Base with Motor                          | 5802             |  | Base without Motor | 5803             |  |  |
| Motor                                    | 5808             |  | Cord with Switch   | 55116            |  |  |
| ¾" Coupler                               | 760085           |  | Hinge              | 5812             |  |  |
| Rubber Foot                              | 5817             |  |                    |                  |  |  |