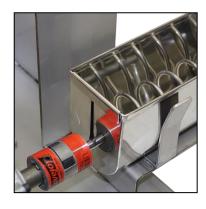

NOTE: Drawing into containers can be easily done with the right setup. An example is shown in the picture on the left. To weigh the cream as you draw it off, set a digital scale under the trough spigot leaving enough room between the top of the scale and the spigot to place the container(s) you will be using. Tare the container on the scale then open the trough spigot and fill the container until the weight is reached.