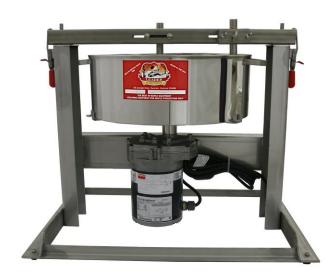

#### **DESCRIPTION**

Processing of maple syrup by boiling and agitating makes it thicken to form maple candy and other maple products. Products, like maple candy, offer the producer a way of increasing profits from maple syrup. The Sipple Sugar Maker is an excellent system for turning maple syrup into maple candy and maple cream. The LEADER EVAPORATOR Sipple Sugar Maker is a high quality machine with the main parts constructed of stainless steel.

#### **EQUIPMENT DESCRIPTION**

The Sipple Sugar Maker consists of the following parts; base with motor, "pig", trough, worm, slide gate and 4-way spider.

The following information on setup and use of the Sipple Sugar Maker is a general guideline for the proper use. With experience you can adjust the procedure and process to work best for you.