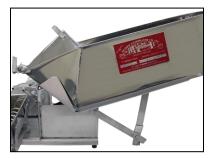

#### **EQUIPMENT DESCRIPTION**

The Sipple Sugar Maker consists of the following parts; base with motor, "pig", trough, worm, slide gate and 4-way spider.

The following information on setup and use of the Sipple Sugar Maker is a general guideline for the proper use. With experience you can adjust the procedure and process to work best for you.