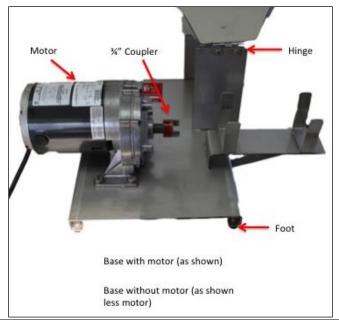

#### **EQUIPMENT DESCRIPTION**

The Sipple Sugar Maker consists of the following parts; base with motor, "pig", trough, worm, slide gate and 4-way spider.

The following information on setup and use of the Sipple Sugar Maker is a general guideline for the proper use. With experience you can adjust the procedure and process to work best for you.

## **REPLACEMENT PARTS**

| Base without motor (as shown less motor) |                  |  |                    |                  |  |  |
|------------------------------------------|------------------|--|--------------------|------------------|--|--|
| ITEM DESCRIPTION                         | LEADER<br>ORDER# |  | ITEM DESCRIPTION   | LEADER<br>ORDER# |  |  |
| Base with Motor                          | 5802             |  | Base without Motor | 5803             |  |  |
| Motor                                    | 5808             |  | Cord with Switch   | 55116            |  |  |
| ¾" Coupler                               | 760085           |  | Hinge              | 5812             |  |  |
| Rubber Foot                              | 5817             |  |                    |                  |  |  |