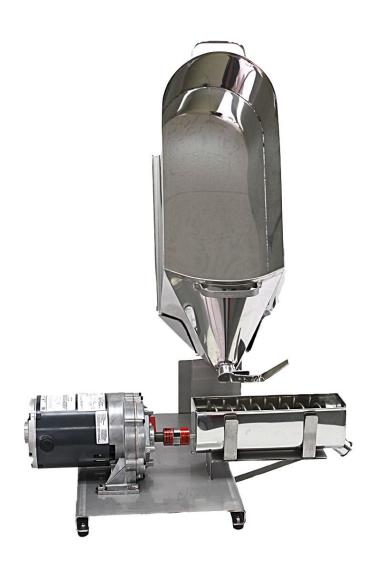

### **EQUIPMENT DESCRIPTION**

The Sipple Sugar Maker consists of the following parts; base with motor, "pig", trough, worm, slide gate and 4-way spider.

The following information on setup and use of the Sipple Sugar Maker is a general guideline for the proper use. With experience you can adjust the procedure and process to work best for you.