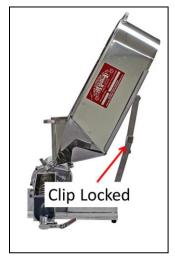

- 9. When the temperature for stirring is reached, remove the thermometer then carefully transfer the "pig" to the "pig" platform on the Sipple Sugar Maker and slowly raise the platform and "pig" until the locking hinge locks in place. Caution the syrup solution and the "pig" will be hot.
- 10. Close the trough spigot then open the "pig" spout until a stream of liquid approximately 1/8" in diameter is pouring into the trough. Bring the level in the trough up to approximately 1/2" then close the spigot.
- 11. Begin stirring by turning on the motor with the switch located on the cord.
- 12. Watch the spigot end of the trough for a change in the appearance. The change should take less than 3 minutes. The mix will be ready to draw into the molds when:
  - a. It appears to be lighter in color (light brown)
  - b. Thicker with a cream-like (less transparent) look
  - c. The surface will be less glossy.
- 13. Drawing into the molds will require experience with working with the machine and the liquid. As you draw off the liquid into the molds open the spigot from the "pig" to allow enough liquid to enter the trough to replace what is being drawn off. You must draw off at a rate preventing the hardening of the material in the trough or the trough spigot. You are working towards having a constant flow of material into the molds and liquid from the "pig" into the trough until the "pig" is empty.
  - NOTE: Two people working together at this point when you are learning is a good idea.
- 14. Place the filled molds on cooling racks to cool for at least 3 to 5 minutes then remove the candy from the molds.
- 15. When the "pig" is empty close the spigot at the end. If the material in the trough has been completed close the spigot at the end of the trough. Shut off the motor.
- 16. Refer to the Maintenance section for cleaning the machine.

#### **Making the Cream**

- 1. Make sure the "pig", trough and worm are clean and free of any sugar residue.
- 2. Place the "pig" on the heat source. Do NOT start heating the "pig" until it contains syrup. Use a heat source able to evenly heat as much of the bottom area of the "pig" at once as possible.
- 3. Place a pot of water onto a heat source near the "pig". Bring the water to a boil and check the temperature of the boiling water. The use of a digital thermometer is recommended for all temperature measurements (ex. Leader order number: 61005).
- 4. Close the spout at the end of the "pig" and pour between 1 gallon and 1 ½ gallons syrup into the "pig". CAUTION: Do not add more than the 1 ½ gallons to the pig. Overfilling could result in spilling liquid from the "pig" when raising the platform.
- 5. Start the heat source(s) under the "pig" and heat the syrup 22°F to 24°F above the measured boiling point of water. If the invert sugar of your maple syrup is between 3% and 4% or the weather is rainy or humid then make sure you boil to the upper temperature. If the syrup starts to boil over it can be controlled by adding a single drop of ATMOS 300 defoamer. Do NOT stir the syrup while it is boiling.
  - NOTE: Watch the heat carefully as it will tend to rise quickly as it reaches the finish temperature.
- 6. Leave the thermometer in the syrup and rapidly cool until the temperature is 75°F or less. The best temperature for smooth cream is about 50°F. Do NOT stir or move the syrup while it is cooling.
- 7. When the temperature for stirring is reached, remove the thermometer then carefully transfer the "pig" to the "pig" platform on the Sipple Sugar Maker and slowly raise the platform and "pig" until the locking hinge locks in place.
- 8. Close the trough spigot then open the "pig" spout until a stream of liquid approximately 1/8" in diameter is pouring into the trough. Fill the trough about half full then close the spigot.
- 9. Begin stirring by turning on the motor with the switch located on the cord.
- 10. Watch the spigot end of the trough for a change in the appearance. The change could take from a few minutes to 40 minutes. The mix will be ready to draw into the molds when:
  - a. It appears to be lighter in color (light brown to tan)
  - b. Thicker with a cream-like (less transparent) look
  - c. The surface will be less glossy.