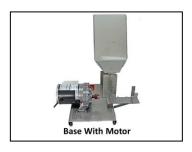

## **REPLACEMENT PARTS**

| Base without motor (as shown less motor) |                   |  |                    |                   |  |  |
|------------------------------------------|-------------------|--|--------------------|-------------------|--|--|
| ITEM DESCRIPTION                         | LEADER<br>ORDER # |  | ITEM DESCRIPTION   | LEADER<br>ORDER # |  |  |
| Base with Motor                          | 5802              |  | Base without Motor | 5803              |  |  |
| Motor                                    | 5808              |  | Cord with Switch   | 55116             |  |  |
| ¾" Coupler                               | 760085            |  | Hinge              | 5812              |  |  |
| Rubber Foot                              | 5817              |  |                    |                   |  |  |