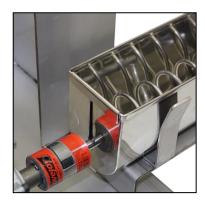

#### **Making the Candy**

- 1. Choose a day or an area where the temperature is between 68°F and 72°F with a humidity between 40% and 45%. Do not make candy on rainy days or days with high humidity unless you can control the environment in the work area.
- 2. Make sure the "pig", trough and worm are clean and free of any sugar residue.
- 3. You will be filling molds from the spigot at the end of the trough. Move the machine until the spigot is positioned so you can freely move the molds under the spigot. You might find placing the machine on the edge of your work surface will give you enough space to move the molds so each mold cavity can be filled.
- 4. Place the "pig" on the heat source. Do NOT start heating the "pig" until it contains syrup. Use a heat source able to evenly heat as much of the bottom area of the "pig" at once as possible.
- 5. Place a pot of water onto a heat source near the "pig". Bring the water to a boil and check the temperature of the boiling water. The use of a digital thermometer is recommended for all temperature measurements (ex. Leader order number: 61005).

- 9. When the temperature for stirring is reached, remove the thermometer then carefully transfer the "pig" to the "pig" platform on the Sipple Sugar Maker and slowly raise the platform and "pig" until the locking hinge locks in place. Caution the syrup solution and the "pig" will be hot.
- 10. Close the trough spigot then open the "pig" spout until a stream of liquid approximately 1/8" in diameter is pouring into the trough. Bring the level in the trough up to approximately 1/2" then close the spigot.
- 11. Begin stirring by turning on the motor with the switch located on the cord.
- 12. Watch the spigot end of the trough for a change in the appearance. The change should take less than 3 minutes. The mix will be ready to draw into the molds when:
  - a. It appears to be lighter in color (light brown)
  - b. Thicker with a cream-like (less transparent) look
  - c. The surface will be less glossy.
- 13. Drawing into the molds will require experience with working with the machine and the liquid. As you draw off the liquid into the molds open the spigot from the "pig" to allow enough liquid to enter the trough to replace what is being drawn off. You must draw off at a rate preventing the hardening of the material in the trough or the trough spigot. You are working towards having a constant flow of material into the molds and liquid from the "pig" into the trough until the "pig" is empty.
  - NOTE: Two people working together at this point when you are learning is a good idea.
- 14. Place the filled molds on cooling racks to cool for at least 3 to 5 minutes then remove the candy from the molds.
- 15. When the "pig" is empty close the spigot at the end. If the material in the trough has been completed close the spigot at the end of the trough. Shut off the motor.
- 16. Refer to the Maintenance section for cleaning the machine.