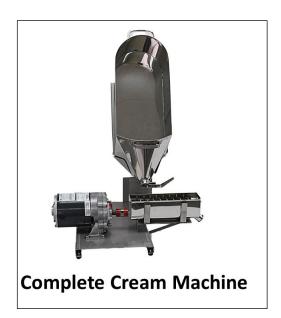

#### **DESCRIPTION**

Processing of maple syrup by boiling and agitating makes it thicken to form maple candy and other maple products. Products, like maple candy, offer the producer a way of increasing profits from maple syrup. The Sipple Sugar Maker is an excellent system for turning maple syrup into maple candy and maple cream. The LEADER EVAPORATOR Sipple Sugar Maker is a high quality machine with the main parts constructed of stainless steel.

### **EQUIPMENT DESCRIPTION**

The Sipple Sugar Maker consists of the following parts; base with motor, "pig", trough, worm, slide gate and 4-way spider.

The following information on setup and use of the Sipple Sugar Maker is a general guideline for the proper use. With experience you can adjust the procedure and process to work best for you.