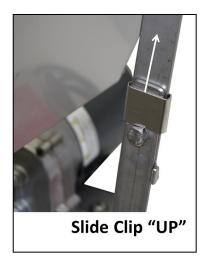

6. Put the slide gate inside the end of the trough where the worm shaft is cut. Slide the gate down until it is seated on the edge of the trough.

7. Support the "pig" platform and slide the locking clip on the "pig" holder hinge up.

- 8. Hold the "pig" platform and push the hinge at the bolt carefully away from the machine base. Lower the "pig" platform slowly until the hinge won't move any further.
- 9. The "pig" is used for boiling and cooling the syrup for the product (see MAKING MAPLE CANDY on page 6 and MAKING MAPLE CREAM on page 8). When the syrup has reached the temperature for the product, the "pig" is placed on the "pig" platform. The "pig" platform has the same approximate shape as the "pig" so align the spout end of the "pig" toward the trough and slide the "pig" against the raised front edges of the platform
- 10. Slowly raise the platform and "pig" until the hinge locks. NOTE: There will be weight and possibly hot surfaces dependent on the product and quantity being processed.