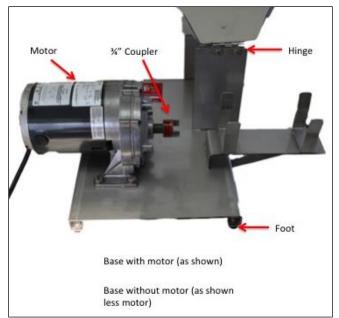

### **EQUIPMENT DESCRIPTION**

The Sipple Sugar Maker consists of the following parts; base with motor, "pig", trough, worm, slide gate and 4-way spider.

The following information on setup and use of the Sipple Sugar Maker is a general guideline for the proper use. With experience you can adjust the procedure and process to work best for you.

## **REPLACEMENT PARTS**

| Base without motor (as shown less motor) |                   |  |                    |                   |  |  |
|------------------------------------------|-------------------|--|--------------------|-------------------|--|--|
| ITEM DESCRIPTION                         | LEADER<br>ORDER # |  | ITEM DESCRIPTION   | LEADER<br>ORDER # |  |  |
| Base with Motor                          | 5802              |  | Base without Motor | 5803              |  |  |
| Motor                                    | 5808              |  | Cord with Switch   | 55116             |  |  |
| ¾" Coupler                               | 760085            |  | Hinge              | 5812              |  |  |
| Rubber Foot                              | 5817              |  |                    |                   |  |  |