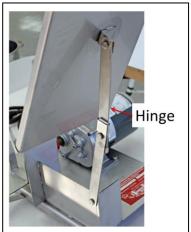

3. Insert the 4-way coupling spider into the coupling on the motor shaft. The fingers of the spider go around the projections of the coupler

4. Place the worm into the trough so the spiral end of the worm is at the spigot end of the trough. The coupler end will slip into the slot at the other end of the trough.

6. Put the slide gate inside the end of the trough where the worm shaft is cut. Slide the gate down until it is seated on the edge of the trough.

7. Support the "pig" platform and slide the locking clip on the "pig" holder hinge up.

- 8. Hold the "pig" platform and push the hinge at the bolt carefully away from the machine base. Lower the "pig" platform slowly until the hinge won't move any further.
- 9. The "pig" is used for boiling and cooling the syrup for the product (see MAKING MAPLE CANDY on page 6 and MAKING MAPLE CREAM on page 8). When the syrup has reached the temperature for the product, the "pig" is placed on the "pig" platform. The "pig" platform has the same approximate shape as the "pig" so align the spout end of the "pig" toward the trough and slide the "pig" against the raised front edges of the platform
- 10. Slowly raise the platform and "pig" until the hinge locks. NOTE: There will be weight and possibly hot surfaces dependent on the product and quantity being processed.

## **REPLACEMENT PARTS**

| Base without motor (as shown less motor) |                   |  |                    |                   |  |  |
|------------------------------------------|-------------------|--|--------------------|-------------------|--|--|
| ITEM DESCRIPTION                         | LEADER<br>ORDER # |  | ITEM DESCRIPTION   | LEADER<br>ORDER # |  |  |
| Base with Motor                          | 5802              |  | Base without Motor | 5803              |  |  |
| Motor                                    | 5808              |  | Cord with Switch   | 55116             |  |  |
| ¾" Coupler                               | 760085            |  | Hinge              | 5812              |  |  |
| Rubber Foot                              | 5817              |  |                    |                   |  |  |