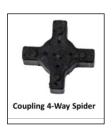

### **EQUIPMENT DESCRIPTION**

The Sipple Sugar Maker consists of the following parts; base with motor, "pig", trough, worm, slide gate and 4-way spider.

The following information on setup and use of the Sipple Sugar Maker is a general guideline for the proper use. With experience you can adjust the procedure and process to work best for you.

3. Insert the 4-way coupling spider into the coupling on the motor shaft. The fingers of the spider go around the projections of the coupler

4. Place the worm into the trough so the spiral end of the worm is at the spigot end of the trough. The coupler end will slip into the slot at the other end of the trough.

#### **PERIODIC**

- 1. Inspect the 4-way coupling spider for wear. Replace when "arms" are worn or are missing.
- 2. Inspect the coupling between the worm and the motor. Replace when worn or damaged.