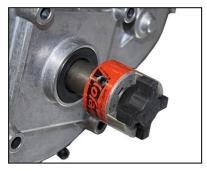

3. Insert the 4-way coupling spider into the coupling on the motor shaft. The fingers of the spider go around the projections of the coupler

4. Place the worm into the trough so the spiral end of the worm is at the spigot end of the trough. The coupler end will slip into the slot at the other end of the trough.

#### **PERIODIC**

- 1. Inspect the 4-way coupling spider for wear. Replace when "arms" are worn or are missing.
- 2. Inspect the coupling between the worm and the motor. Replace when worn or damaged.