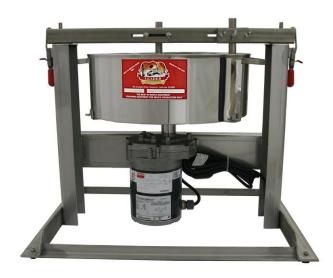

#### **DESCRIPTION**

Processing of maple syrup by boiling and agitating makes it thicken to form maple candy and other maple products. Products, like maple candy, offer the producer a way of increasing profits from maple syrup. The Sipple Sugar Maker is an excellent system for turning maple syrup into maple candy and maple cream. The LEADER EVAPORATOR Sipple Sugar Maker is a high quality machine with the main parts constructed of stainless steel.

### **EQUIPMENT DESCRIPTION**

The Sipple Sugar Maker consists of the following parts; base with motor, "pig", trough, worm, slide gate and 4-way spider.

The following information on setup and use of the Sipple Sugar Maker is a general guideline for the proper use. With experience you can adjust the procedure and process to work best for you.