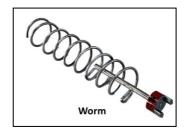

### **EQUIPMENT DESCRIPTION**

The Sipple Sugar Maker consists of the following parts; base with motor, "pig", trough, worm, slide gate and 4-way spider.

The following information on setup and use of the Sipple Sugar Maker is a general guideline for the proper use. With experience you can adjust the procedure and process to work best for you.

3. Insert the 4-way coupling spider into the coupling on the motor shaft. The fingers of the spider go around the projections of the coupler

4. Place the worm into the trough so the spiral end of the worm is at the spigot end of the trough. The coupler end will slip into the slot at the other end of the trough.

5. Line up the coupler at the end of the worm with the open spots in the spider and slide the trough down into the holders on the base. Slide the trough until the worm spiral end is just touching the spigot end of the trough. There should be no back and forth motion of the coupler joint.