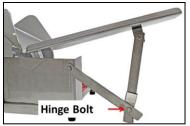

- 8. Hold the "pig" platform and push the hinge at the bolt carefully away from the machine base. Lower the "pig" platform slowly until the hinge won't move any further.
- 9. The "pig" is used for boiling and cooling the syrup for the product (see MAKING MAPLE CANDY on page 6 and MAKING MAPLE CREAM on page 8). When the syrup has reached the temperature for the product, the "pig" is placed on the "pig" platform. The "pig" platform has the same approximate shape as the "pig" so align the spout end of the "pig" toward the trough and slide the "pig" against the raised front edges of the platform
- 10. Slowly raise the platform and "pig" until the hinge locks. NOTE: There will be weight and possibly hot surfaces dependent on the product and quantity being processed.