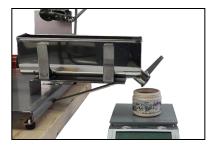

NOTE: Drawing into containers can be easily done with the right setup. An example is shown in the picture on the left. To weigh the cream as you draw it off, set a digital scale under the trough spigot leaving enough room between the top of the scale and the spigot to place the container(s) you will be using. Tare the container on the scale then open the trough spigot and fill the container until the weight is reached.