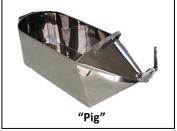

### **EQUIPMENT DESCRIPTION**

The Sipple Sugar Maker consists of the following parts; base with motor, "pig", trough, worm, slide gate and 4-way spider.

The following information on setup and use of the Sipple Sugar Maker is a general guideline for the proper use. With experience you can adjust the procedure and process to work best for you.

6. Put the slide gate inside the end of the trough where the worm shaft is cut. Slide the gate down until it is seated on the edge of the trough.

7. Support the "pig" platform and slide the locking clip on the "pig" holder hinge up.

- 8. Hold the "pig" platform and push the hinge at the bolt carefully away from the machine base. Lower the "pig" platform slowly until the hinge won't move any further.
- 9. The "pig" is used for boiling and cooling the syrup for the product (see MAKING MAPLE CANDY on page 6 and MAKING MAPLE CREAM on page 8). When the syrup has reached the temperature for the product, the "pig" is placed on the "pig" platform. The "pig" platform has the same approximate shape as the "pig" so align the spout end of the "pig" toward the trough and slide the "pig" against the raised front edges of the platform
- 10. Slowly raise the platform and "pig" until the hinge locks. NOTE: There will be weight and possibly hot surfaces dependent on the product and quantity being processed.