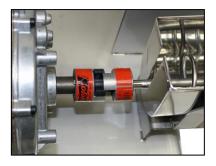

3. Insert the 4-way coupling spider into the coupling on the motor shaft. The fingers of the spider go around the projections of the coupler

4. Place the worm into the trough so the spiral end of the worm is at the spigot end of the trough. The coupler end will slip into the slot at the other end of the trough.

5. Line up the coupler at the end of the worm with the open spots in the spider and slide the trough down into the holders on the base. Slide the trough until the worm spiral end is just touching the spigot end of the trough. There should be no back and forth motion of the coupler joint.