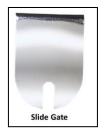

### **EQUIPMENT DESCRIPTION**

The Sipple Sugar Maker consists of the following parts; base with motor, "pig", trough, worm, slide gate and 4-way spider.

The following information on setup and use of the Sipple Sugar Maker is a general guideline for the proper use. With experience you can adjust the procedure and process to work best for you.

6. Put the slide gate inside the end of the trough where the worm shaft is cut. Slide the gate down until it is seated on the edge of the trough.

7. Support the "pig" platform and slide the locking clip on the "pig" holder hinge up.